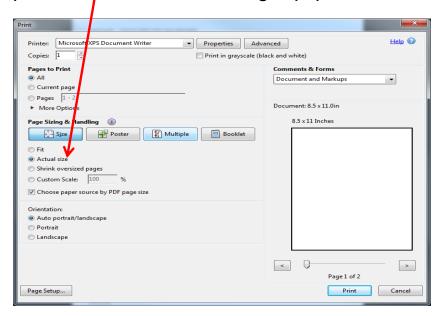

## **SUT Form 202 Printing Instructions**

When printing Form 202, after clicking the print icon or selecting "**Print**" from the File menu you will see the Print options screen.

Find the Page Sizing and Handling section, please select the Actual size option or set Scale size at 100%.

This will help ensure the printing of a return that can be correctly processed on our scanning equipment.